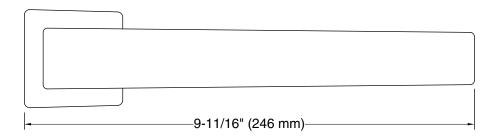

### **Technical Information**

All product dimensions are nominal. Installation Type: Wall-mount

Material: Zinc