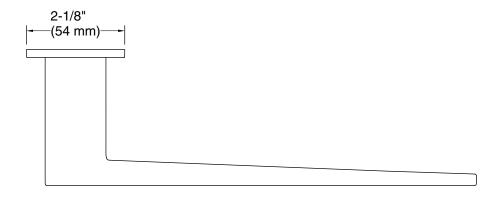

### **Technical Information**

All product dimensions are nominal. Installation Type: Wall-mount

Material: Zinc