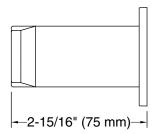

### **Technical Information**

All product dimensions are nominal. Installation Type: Wall-mount

Material: Zinc